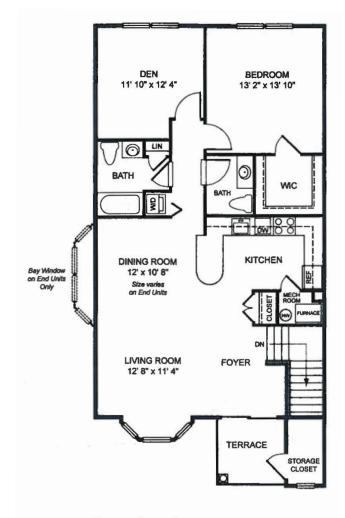

One bedroom 1st floor – 1,148 sq ft

One bedroom 2nd floor – 1,148 sq ft

Two bedroom 1st floor – 1,172 sq ft