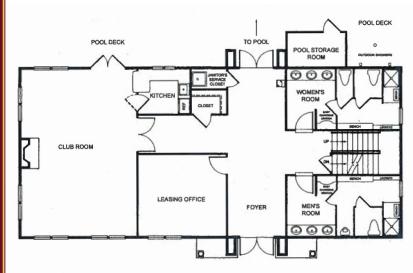

72 sq ft

## **Features and Amenities:**

- 9 Ft. ceilings
- ground floor units with bay window
- spacious single-level floor plans
- plush wall-to-wall carpeting
- ceramic tile kitchen and bath
- Colonial raised six-panel interior doors
- pre-wired for phone and cable
- ventilated shelving in closets
- designer window blinds
- custom kitchen cabinets with durable easy-care counter tops
- full appliance package
- · washer and dryer in unit
- energy-saving Thermopane windows
- programmable thermostats
- gas heat and central air conditioning
- 40 gallon hot water heater
- 2-story club house with kitchen
- fitness canter
- outdoor pool
- tennis court
- playground
- lighted parking and pathways
- professionally landscaped grounds
- on-site maintenance
- 24-hour emergency maintenance response



Club House 1st floor



Club House 2nd floor