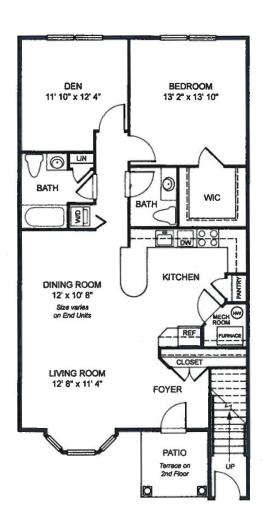

One bedroom 1st floor – 1,148 sq ft

One bedroom 2nd floor – 1,148 sq ft

Two bedroom 1st floor – 1,172 sq ft