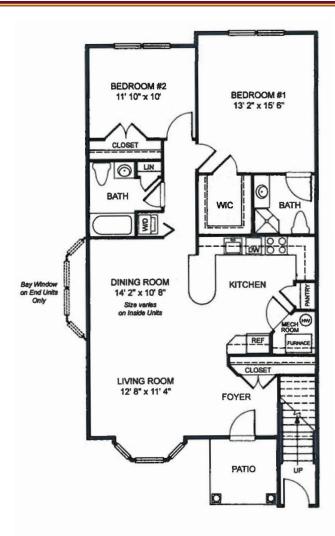

One bedroom 1st floor – 1,148 sq ft

One bedroom 2nd floor – 1,148 sq ft

Two bedroom 1st floor – 1,172 sq ft