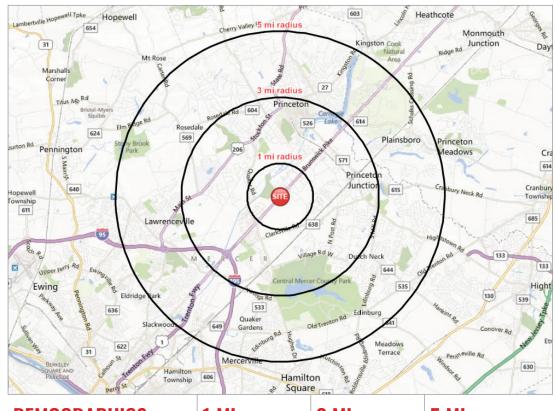

## **PARKING SPACES**

+/- 125

| DEMOGRAPHICS          | 1 MI.     | 3 MI.     | 5 MI.     |
|-----------------------|-----------|-----------|-----------|
| POPULATION            | 3,114     | 31,558    | 132,037   |
| AVG. HOUSEHOLD INCOME | \$147,604 | \$149,357 | \$140,479 |