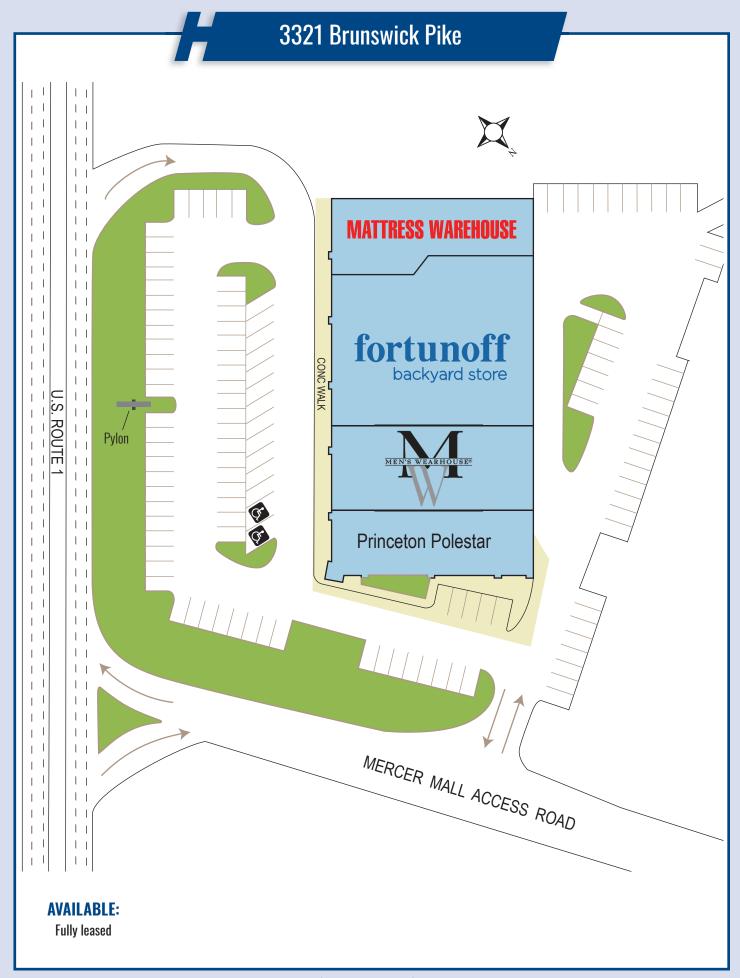

**3321 Brunswick Pike** is a retail strip anchored by Fortunoff Backyard Store. The 27,600 square foot, high-profile property is located on US Route 1 South in Mercer County, New Jersey, It is adjacent to the main entrance to the Mercer Mall, and directly across the street from the regional Quakerbridge Mall.

## **TENANTS**

Fortunoff Backyard Store Mattress Warehouse Men's Warehouse Princeton Polestar

## **PARKING SPACES**

+/- 125

| DEMOGRAPHICS          | 1 MI.     | 3 MI.     | 5 MI.     |
|-----------------------|-----------|-----------|-----------|
| POPULATION            | 3,114     | 31,558    | 132,037   |
| AVG. HOUSEHOLD INCOME | \$147,604 | \$149,357 | \$140,479 |