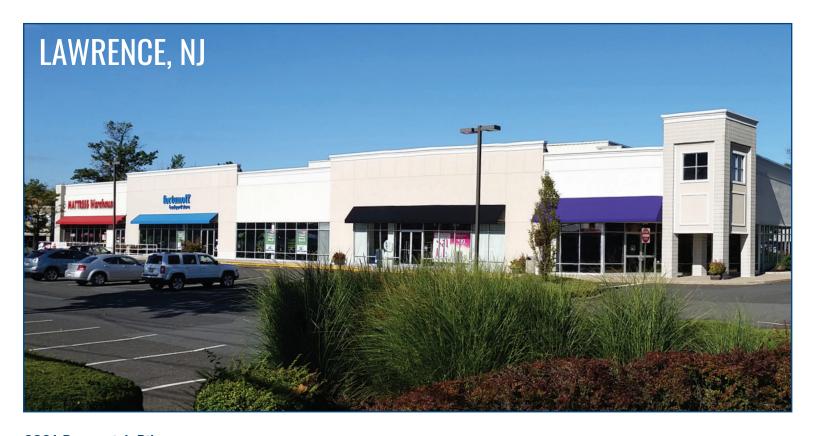

**3321 Brunswick Pike** is a retail strip anchored by Fortunoff Backyard Store. The 27,600 square foot, high-profile property is located on US Route 1 South in Mercer County, New Jersey, It is adjacent to the main entrance to the Mercer Mall, and directly across the street from the regional Quakerbridge Mall.

## **TENANTS**

Fortunoff Backyard Store Mattress Warehouse Men's Warehouse Princeton Polestar