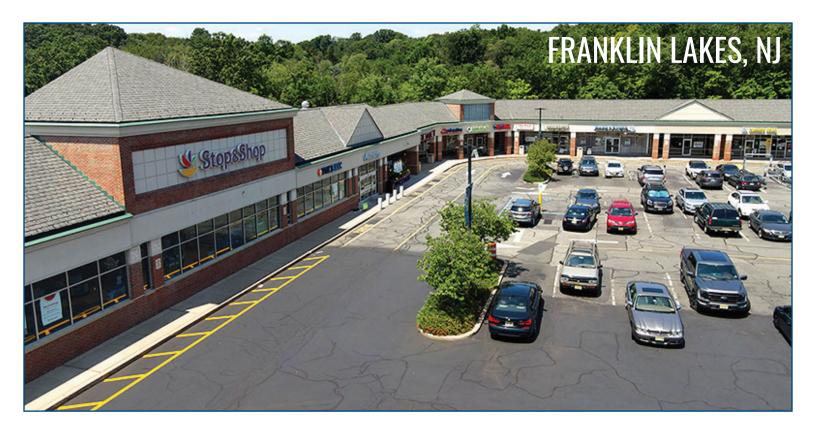

**Franklin Crossing** is located in the prestigious town of Franklin Lakes, New Jersey. The shopping center is anchored by a new, modern Stop & Shop and is complimented by approximately twenty popular shops and restaurants that meet the daily needs of this vibrant upscale community in northwestern Bergen County.

## **KEY TENANTS**

Stop & Shop PNC Bank The UPS Store