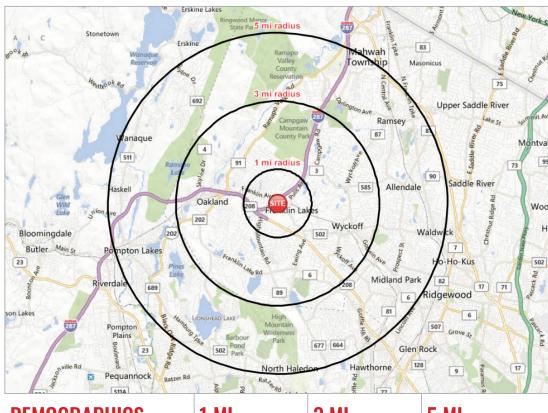

## **PARKING SPACES**

+/- 415

| DEMOGRAPHICS          | 1 MI.     | 3 MI.     | 5 MI.     |
|-----------------------|-----------|-----------|-----------|
| POPULATION 2022       | 5,141     | 39,753    | 144,437   |
| AVG. HOUSEHOLD INCOME | \$182,519 | \$181,813 | \$162,906 |