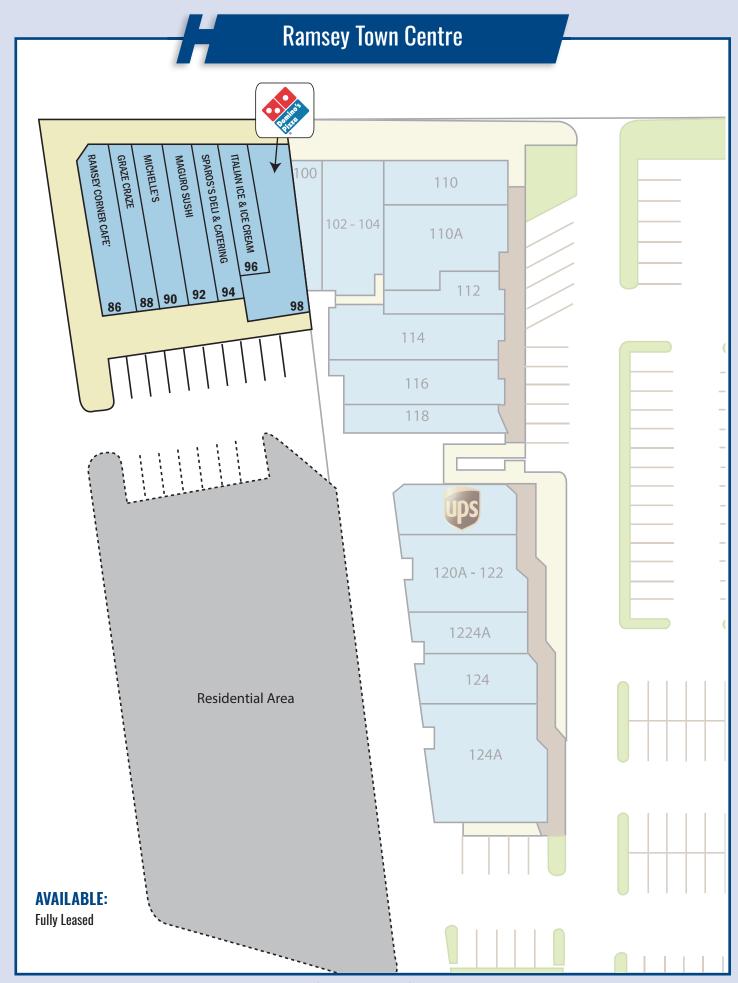

## **KEY TENANTS**

Domino's Pizza Ramsey Corner Cafe'

## **PARKING SPACES**

+/- 16

| DEMOGRAPHICS          | 1 MI.     | 3 MI.     | 5 MI.     |
|-----------------------|-----------|-----------|-----------|
| POPULATION            | 9,488     | 56,732    | 153,163   |
| AVG. HOUSEHOLD INCOME | \$174,486 | \$170,841 | \$164,387 |