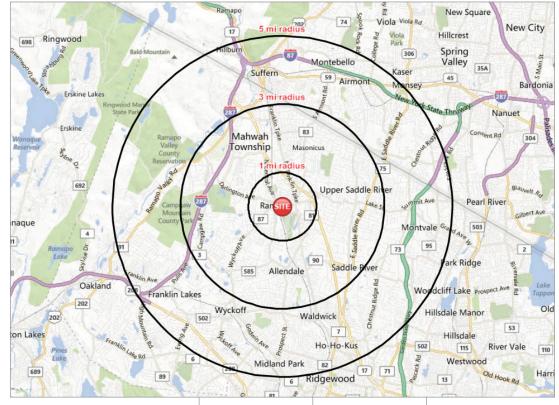

## **PARKING SPACES**

+/- 16

| DEMOGRAPHICS          | 1 MI.     | 3 MI.     | 5 MI.     |
|-----------------------|-----------|-----------|-----------|
| POPULATION            | 9,488     | 56,732    | 153,163   |
| AVG. HOUSEHOLD INCOME | \$174,486 | \$170,841 | \$164,387 |