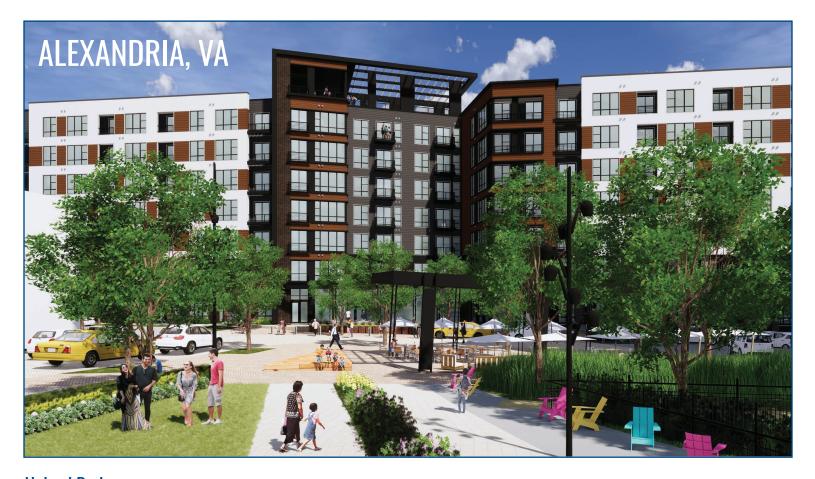

**Upland Park** is a 9-acre site with a two-phase development project in the heart of Alexandria, VA. The first Phase will include townhouse lots delivered to the home-builder. The project will continue thereafter with construction of a Multi-family building with ground -level retail, followed by the construction of a 171-key hotel.

This project is located approximately 5 minutes by car to the new Amazon HQ2 and the new VA Tech Innovation campus. The property will also benefit from a new Bus Rapid Transit (BRT) line that will connect the site to the pentagon as well and the Metro, HQ2 and VA Tech campus.