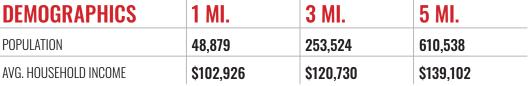

**Upland Park** is a 9-acre site with a two-phase development project in the heart of Alexandria, VA. The first Phase will include townhouse lots delivered to the home-builder. The project will continue thereafter with construction of a Multi-family building with ground -level retail, followed by the construction of a 171-key hotel.

This project is located approximately 5 minutes by car to the new Amazon HQ2 and the new VA Tech Innovation campus. The property will also benefit from a new Bus Rapid Transit (BRT) line that will connect the site to the pentagon as well and the Metro, HQ2 and VA Tech campus.

## **Project Details:**

- 401 Multifamily Apartments
- 92 Townhouse Units
- 171-key Hotel
- 8,470 SF ground level retail









David B. Hekemian / 201.487.1500 / SLD@hekemian.com