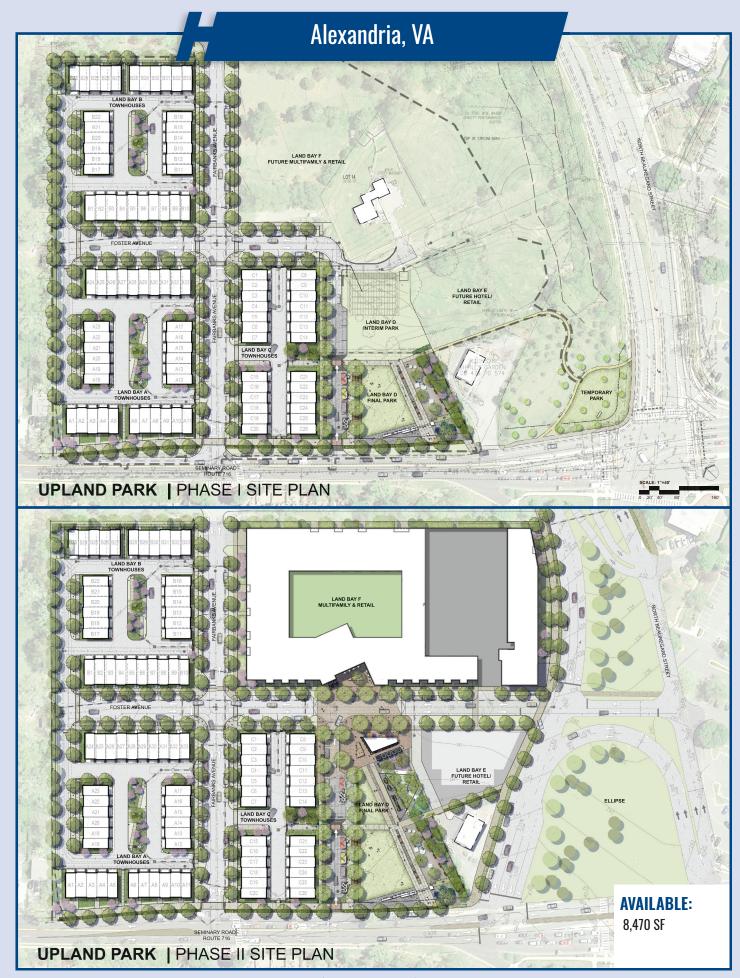

**Upland Park** is a 9-acre site with a two-phase development project in the heart of Alexandria, VA. The first Phase will include townhouse lots delivered to the home-builder. The project will continue thereafter with construction of a Multi-family building with ground -level retail, followed by the construction of a 171-key hotel.

## **Project Details:**

- 401 Multifamily Apartments
- 92 Townhouse Units
- 171-key Hotel
- 8,470 SF ground level retail

David B. Hekemian / 201.487.1500 / SLD@hekemian.com