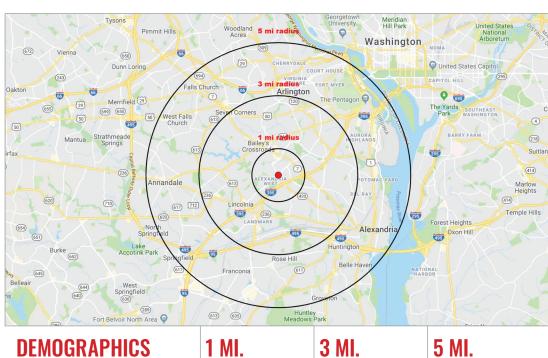

**Upland Park** is a 9-acre site with a two-phase development project in the heart of Alexandria, VA. The first Phase will include townhouse lots delivered to the home-builder. The project will continue thereafter with construction of a Multi-family building with ground -level retail, followed by the construction of a 171-key hotel.

This project is located approximately 5 minutes by car to the new Amazon HQ2 and the new VA Tech Innovation campus. The property will also benefit from a new Bus Rapid Transit (BRT) line that will connect the site to the pentagon as well and the Metro, HQ2 and VA Tech campus.

## **Project Details:**

- 401 Multifamily Apartments
- 92 Townhouse Units
- 171-key Hotel
- 8,470 SF ground level retail









David B. Hekemian / 201.487.1500 / SLD@hekemian.com