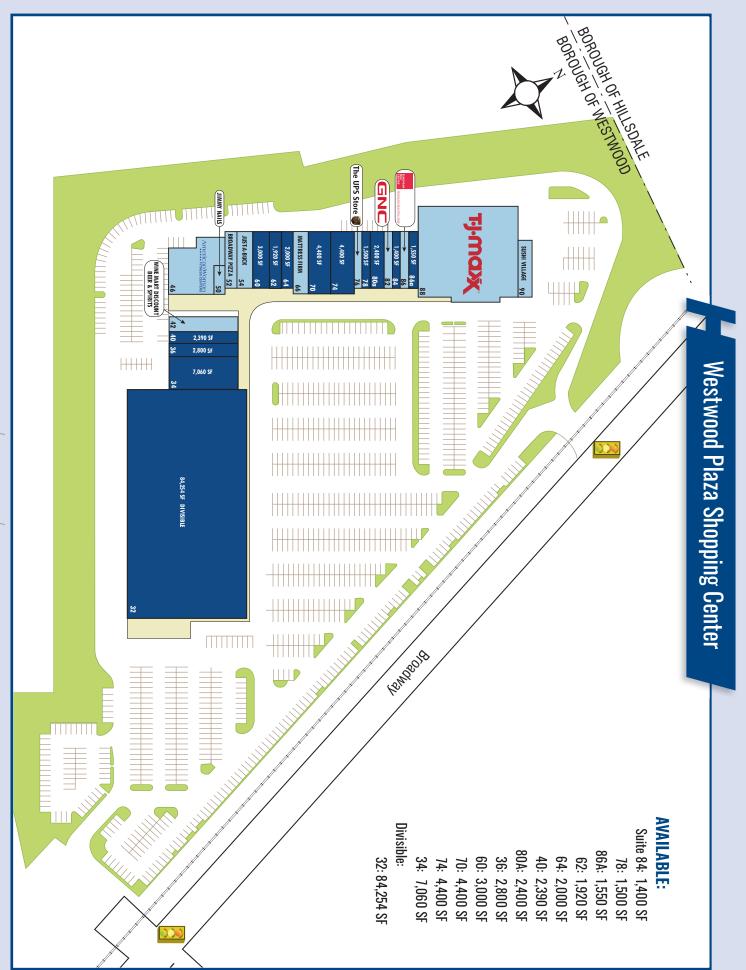

**Westwood Plaza** is a well established shopping center located on highly-traveled Broadway in Westwood, New Jersey. The 174,275 square foot center offers abundant parking and a unique mix of retailers including TJ Maxx. Westwood Plaza's ease of access, prime location, and strong demographics result in one of the most successful neighborhood centers in Bergen County.

## **KEY TENANTS**

TJ Maxx GNC The UPS Store European Wax Center

## **PARKING SPACES**

+/- 1,000

| DEMOGRAPHICS          | 1 MI.     | 3 MI.     | 5 MI.     |
|-----------------------|-----------|-----------|-----------|
| POPULATION 2022       | 15,378    | 73,144    | 232,464   |
| AVG. HOUSEHOLD INCOME | \$154,599 | \$172,053 | \$169,230 |