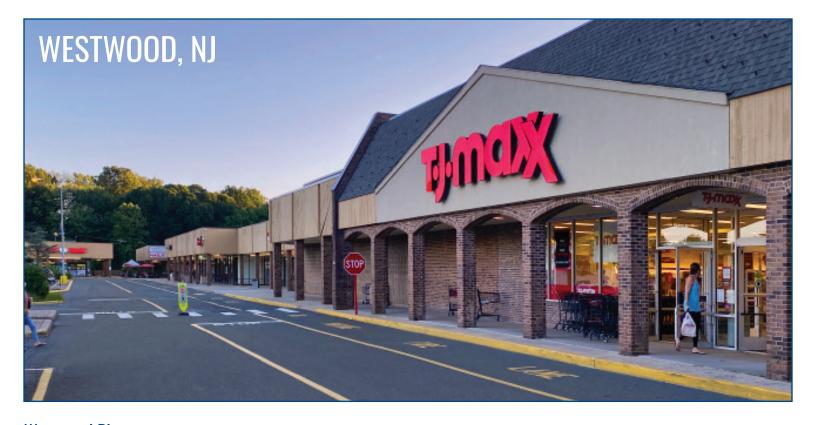

**Westwood Plaza** is a well established shopping center located on highly-traveled Broadway in Westwood, New Jersey. The 174,275 square foot center offers abundant parking and a unique mix of retailers including TJ Maxx. Westwood Plaza's ease of access, prime location, and strong demographics result in one of the most successful neighborhood centers in Bergen County.