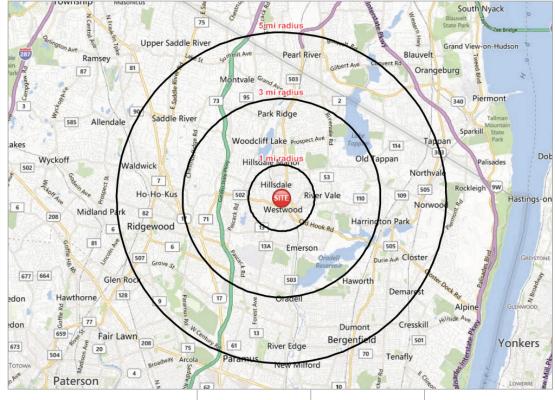

## **PARKING SPACES**

+/- 1,000

| DEMOGRAPHICS          | 1 MI.     | 3 MI.     | 5 MI.     |
|-----------------------|-----------|-----------|-----------|
| POPULATION 2022       | 15,378    | 73,144    | 232,464   |
| AVG. HOUSEHOLD INCOME | \$154,599 | \$172,053 | \$169,230 |